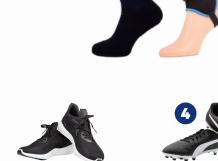

# Trainers with Non-marking Soles

- Football Boots or AstroTurf Trainers **Dance Lessons:** 
  - Dance Shoes Indoor Plimsoles

Monkhouse Schoolwear.

Please note - Outdoor trainers or socks will not be allowed.