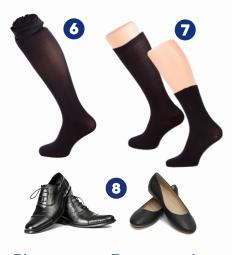

# **Compulsory**

- Academy Blazer\*
- 2 Academy Tie\*
- White Shirt or Blouse
- Charcoal Grey Box Pleat Skirt
- Charcoal Grey Trousers
- Plain Black, Navy or Flesh Coloured Tights
- 7 Dark Grey, Navy, Black or White Socks
- 8 Black Shoes