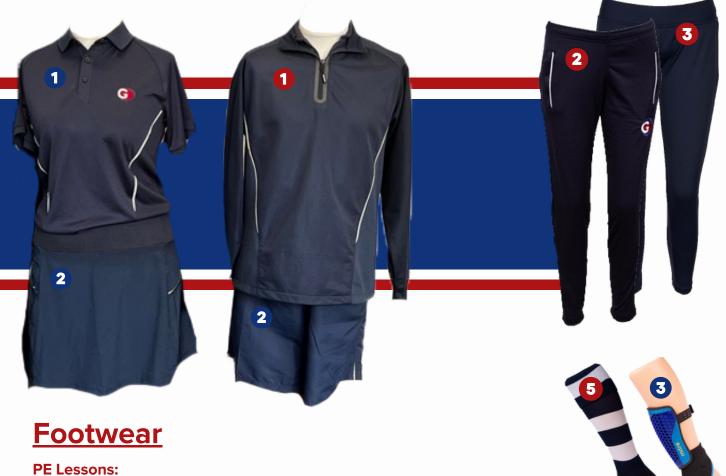

### **Compulsory** Academy Unisex PE Polo Shirt\*

- Academy Unisex PE Shorts\* or Skort\*
- Shin Pads

Football / Rugby Boots - not blades

### Academy Unisex PE Track Top\*

- 2 Academy\* or Plain Navy PE Track Bottoms
- Academy\* or Plain Navy PE Leggings Plain Navy Base Layers / Skins (top and bottoms)
- 5 Academy Football Socks\*